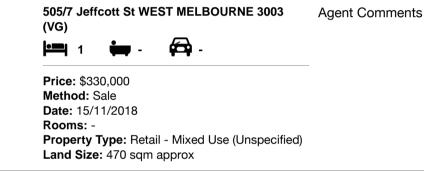

| Ado | dress of comparable property               | Price     | Date of sale |
|-----|--------------------------------------------|-----------|--------------|
| 1   | 505/7 Jeffcott St WEST MELBOURNE 3003      | \$330,000 | 15/11/2018   |
| 2   | 1303/6 Leicester St CARLTON 3053           | \$330,000 | 21/09/2018   |
| 3   | 1704/380 Little Lonsdale St MELBOURNE 3000 | \$320,000 | 13/02/2019   |