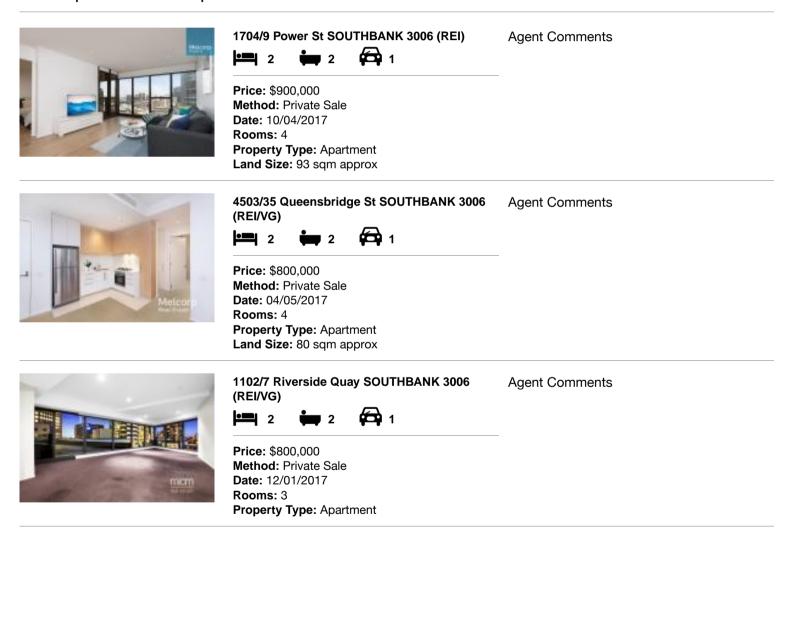

#### **Comparable property sales**

These are the three properties sold within two kilometres of the property for sale in the last 6 months that the estate agent or agent's representative considers to be most comparable to the property for sale.

| Address of comparable property         | Price     | Date of sale |
|----------------------------------------|-----------|--------------|
| 1704/9 Power St SOUTHBANK 3006         | \$900,000 | 10/04/2017   |
| 4503/35 Queensbridge St SOUTHBANK 3006 | \$800,000 | 04/05/2017   |
| 1102/7 Riverside Quay SOUTHBANK 3006   | \$800,000 | 12/01/2017   |