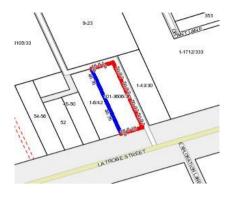

## 3403/36 La Trobe Street, Melbourne Vic 3000

Rooms: Property Type: Strata Unit/Flat Land Size: 55 sqm approx Agent Comments Indicative Selling Price \$480,000 - \$520,000 Median Unit Price June quarter 2017: \$499,000