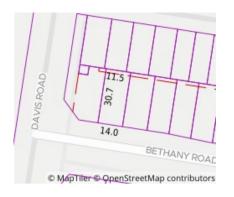

(REI/VG)

**6** 

Price: \$570.000 Method: Auction Sale Date: 18/05/2019

Property Type: House (Res) Land Size: 534 sqm approx

Agent Comments

374 Bethany Rd TARNEIT 3029 (VG)

**=** 3

Price: \$550,000 Method: Sale Date: 29/04/2019

Property Type: House (Res) Land Size: 448 sqm approx **Agent Comments** 

Account - Elite RE | P: 03 9663 9977 | F: (03)96638800