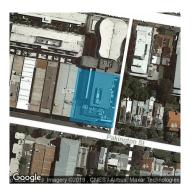

# Property offered for sale

Address Including suburb and postcode

G07/40 Pakington Street, St Kilda Vic 3182