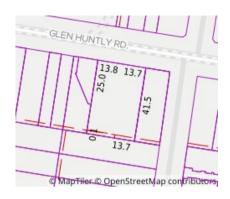

Land Size: 116 sqm approx

Agent Comments

Indicative Selling Price \$550,000 Median Unit Price June quarter 2019: \$606,000